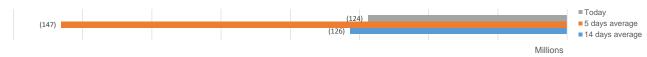

Source: https://www.nccpl.com.pk/en/market-information/fipi-lipi/fipi-normal-daily

## FOREIGN PORTFOLIO INVESTMENT TREND

Source: https://www.nccpl.com.pk/en/market-information/fipi-lipi/fipi-normal-daily & Calculations of Kifayah Investment Management Limited

| MATERIAL INFORMATION                                         |                                                                                                                                  |                |            |          |                |                          |  |
|--------------------------------------------------------------|----------------------------------------------------------------------------------------------------------------------------------|----------------|------------|----------|----------------|--------------------------|--|
| Packages Limited                                             | Disclosure of Interest by a Substantial Shareholder, bought 6,150 shares at the average price of Rs. 477.59 each on 02 Feb 2022. |                |            |          |                |                          |  |
| Source: https://dps.psx.com.pk/announcements/companies       |                                                                                                                                  |                |            |          |                |                          |  |
| CONSOLIDATED (where applicable) RESULTS and                  | EPS (Qtr.)                                                                                                                       | EPS (Qtr.) EPS |            | DPS      | Growth over    | Growth over same Quarter |  |
| ANNOUNCEMENTS                                                | Rs.                                                                                                                              |                | Rs.        | Rs.      | EPS            | Gross Revenue            |  |
| International Industries Limited                             | 0.73                                                                                                                             | 14.08          | (6 months) | Rs. 2.00 | 90.81%         | 18.85%                   |  |
| Amreli Steels Limited                                        | 2.03                                                                                                                             | 4.39           | (6 months) |          | 92.60%         | 54.93%                   |  |
| Source: https://dps.psx.com.pk/announcements/companies       |                                                                                                                                  |                |            |          |                |                          |  |
| UPCOMING BOOK CLOSURES                                       |                                                                                                                                  |                |            |          | DPS %          | Ex-Dividend Date         |  |
| Interloop Limited                                            |                                                                                                                                  |                |            |          | 20% (i)        | 04-Feb-2022              |  |
| Source: https://dps.psx.com.pk/download/quote/2022-02-02.pdf |                                                                                                                                  |                |            |          |                |                          |  |
| EXCHANGE RATE                                                |                                                                                                                                  |                |            |          | Change         | Closing                  |  |
| PKR / USD                                                    |                                                                                                                                  |                |            |          | <b>↑</b> 0.51% | 175.518                  |  |