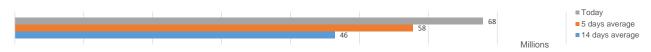

## **KMI 30 INDEX VOLUMES**

 $Source: https://formerdps.psx.com.pk/\ \&\ Calculations\ of\ Kifayah\ Investment\ Management\ Limited$ 

| PORTFOLIO INVESTMENT SUMMARY             | Top most buyer | Top most seller COMPANIES |  |
|------------------------------------------|----------------|---------------------------|--|
|                                          | MUTUAL FUNDS   |                           |  |
| Amount (Net)                             | 500,114,222    | (268,360,743)             |  |
| Buying / Selling sector wise composition |                |                           |  |
| All other Sectors                        | 32.26%         | 18.64%                    |  |
| Cement                                   | 17.85%         | 23.13%                    |  |
| Oil and Gas Exploration Companies        | 12.32%         | 1.79%                     |  |
| Technology and Communication             | 6.94%          | 22.01%                    |  |
| Food and Personal Care Products          | 1.55%          | 20.55%                    |  |