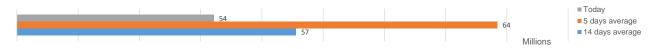

## **KMI 30 INDEX VOLUMES**

 $Source: https://formerdps.psx.com.pk/\ \&\ Calculations\ of\ Kifayah\ Investment\ Management\ Limited$ 

| PORTFOLIO INVESTMENT SUMMARY             | Top most buyer | Top most seller |  |
|------------------------------------------|----------------|-----------------|--|
|                                          | COMPANIES      | MUTUAL FUNDS    |  |
| Amount (Net)                             | 298,203,975    | (657,878,686)   |  |
| Buying / Selling sector wise composition |                |                 |  |
| Commercial Banks                         | 54.87%         | 24.12%          |  |
| Technology and Communication             | 16.71%         | 25.71%          |  |
| All other Sectors                        | 13.61%         | 11.57%          |  |