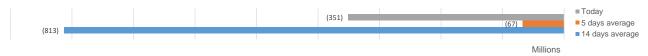

Source: https://www.nccpl.com.pk/en/market-information/fipi-lipi/fipi-normal-daily

## FOREIGN PORTFOLIO INVESTMENT TREND

Source: https://www.nccpl.com.pk/en/market-information/fipi-lipi/fipi-normal-daily & Calculations of Kifayah Investment Management Limited

| MATERIAL INFORMATION                                   |                                                                                                                           |     |     |                          |                  |  |
|--------------------------------------------------------|---------------------------------------------------------------------------------------------------------------------------|-----|-----|--------------------------|------------------|--|
| Meezan Bank Limited                                    | Disclosure of Interest by a Substantial Shareholder, bought 45,535 shares at the price of Rs. 139.46 each on 15 Dec 2021. |     |     |                          |                  |  |
| Source: https://dps.psx.com.pk/announcements/companies |                                                                                                                           |     |     |                          |                  |  |
| CONSOLIDATED (where applicable) RESULTS and            | EPS (Qtr.)                                                                                                                | EPS | DPS | Growth over same Quarter |                  |  |
| ANNOUNCEMENTS                                          | Rs.                                                                                                                       | Rs. | Rs. | EPS                      | Gross Revenue    |  |
|                                                        |                                                                                                                           |     |     |                          |                  |  |
|                                                        |                                                                                                                           |     |     |                          |                  |  |
| UPCOMING BOOK CLOSURES                                 |                                                                                                                           |     |     | DPS %                    | Ex-Dividend Date |  |
|                                                        |                                                                                                                           |     |     |                          |                  |  |
|                                                        | _1                                                                                                                        |     |     | 1                        |                  |  |
| EXCHANGE RATE                                          |                                                                                                                           |     |     | Change                   | Closing          |  |
| PKR / USD                                              |                                                                                                                           |     |     | <b>1</b> 0.06%           | 177.9846         |  |