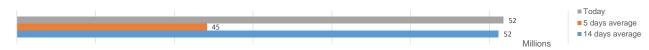

## **KMI 30 INDEX VOLUMES**

 $Source: https://formerdps.psx.com.pk/\ \&\ Calculations\ of\ Kifayah\ Investment\ Management\ Limited$ 

| PORTFOLIO INVESTMENT SUMMARY             | Top most buyer | Top most seller    |  |
|------------------------------------------|----------------|--------------------|--|
|                                          | Individuals    | Foreign Corporates |  |
| Amount (Net)                             | 466,969,406    | (411,499,190)      |  |
| Buying / Selling sector wise composition |                |                    |  |
| Technology and Communication             | 42.14%         | 5.77%              |  |
| All other Sectors                        | 24.80%         | 2.70%              |  |
| Cement                                   | 10.51%         | 17.46%             |  |
| Commercial Banks                         | 5.19%          | 65.57%             |  |