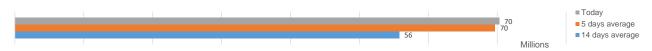

#### **KMI 30 INDEX VOLUMES**

 $Source: https://formerdps.psx.com.pk/\ \&\ Calculations\ of\ Kifayah\ Investment\ Management\ Limited$ 

| PORTFOLIO INVESTMENT SUMMARY             | Top most buyer | Top most seller    |  |
|------------------------------------------|----------------|--------------------|--|
|                                          | Individuals    | Foreign Corporates |  |
| Amount (Net)                             | 586,405,103    | (200,656,453)      |  |
| Buying / Selling sector wise composition |                |                    |  |
| All other Sectors                        | 43.19%         | 15.50%             |  |
| Technology and Communication             | 25.08%         | 0.00%              |  |
| Cement                                   | 12.80%         | 11.74%             |  |
| Commercial Banks                         | 2.17%          | 58.06%             |  |