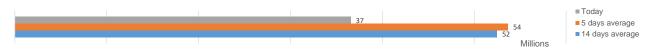

## **KMI 30 INDEX VOLUMES**

 $Source: https://formerdps.psx.com.pk/\ \&\ Calculations\ of\ Kifayah\ Investment\ Management\ Limited$ 

| PORTFOLIO INVESTMENT SUMMARY             | Top most buyer | Top most seller    |  |
|------------------------------------------|----------------|--------------------|--|
|                                          | Mutual Funds   | Foreign Corporates |  |
| Amount (Net)                             | 418,308,534    | (497,977,712)      |  |
| Buying / Selling sector wise composition |                |                    |  |
| Commercial Banks                         | 22.99%         | 77.29%             |  |
| All other Sectors                        | 21.78%         | 4.11%              |  |
| Cement                                   | 15.27%         | 12.82%             |  |