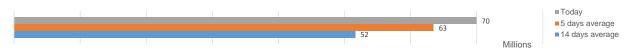

## **KMI 30 INDEX VOLUMES**

 $Source: https://formerdps.psx.com.pk/\ \&\ Calculations\ of\ Kifayah\ Investment\ Management\ Limited$ 

| PORTFOLIO INVESTMENT SUMMARY             | Top most buyer | Top most seller    |  |  |  |  |
|------------------------------------------|----------------|--------------------|--|--|--|--|
|                                          | Companies      | Foreign Corporates |  |  |  |  |
| Amount (Net)                             | 529,653,093    | (516,425,996)      |  |  |  |  |
| Buying / Selling sector wise composition |                |                    |  |  |  |  |
| Technology and Communication             | 27.48%         | 7.69%              |  |  |  |  |
| All other Sectors                        | 22.63%         | 3.80%              |  |  |  |  |
| Food and Personal Care Products          | 16.44%         | 0.00%              |  |  |  |  |
| Commercial Banks                         | 5.20%          | 44.78%             |  |  |  |  |
| Oil and Gas Exploration Companies        | 7.01%          | 35.40%             |  |  |  |  |