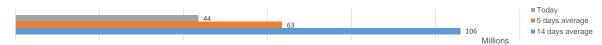

## **KMI 30 INDEX VOLUMES**

 $Source: https://formerdps.psx.com.pk/\ \&\ Calculations\ of\ Kifayah\ Investment\ Management\ Limited$ 

| PORTFOLIO INVESTMENT SUMMARY             | Top most buyer | Top most seller    |  |  |
|------------------------------------------|----------------|--------------------|--|--|
|                                          | Individuals    | Overseas Pakistani |  |  |
| Amount (Net)                             | 313,166,435    | (160,779,991)      |  |  |
| Buying / Selling sector wise composition |                |                    |  |  |
| Technology and Communication             | 32.24%         | 29.76%             |  |  |
| All other Sectors                        | 31.25%         | 33.75%             |  |  |
| Food and Personal Care Products          | 13.15%         | 10.19%             |  |  |