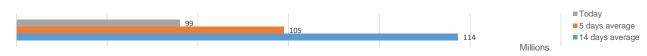

### **KMI 30 INDEX VOLUMES**

Source: https://formerdps.psx.com.pk/ & Calculations of Kifayah Investment Management Limited

| PORTFOLIO INVESTMENT SUMMARY             | Top most buyer | Top most seller |  |  |
|------------------------------------------|----------------|-----------------|--|--|
|                                          | Companies      | Individuals     |  |  |
| Amount (Net)                             | 875,330,473    | (1,964,936,116) |  |  |
| Buying / Selling sector wise composition |                |                 |  |  |
| All other Sectors                        | 65.08%         | 46.78%          |  |  |
| Cement                                   | 11.81%         | 4.45%           |  |  |
| Commercial Banks                         | 6.94%          | 1.06%           |  |  |
| Technology and Communication             | 5.58%          | 27.39%          |  |  |
| Food and Personal Care Products          | 2.96%          | 6.57%           |  |  |