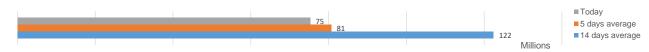

## **KMI 30 INDEX VOLUMES**

Source: https://formerdps.psx.com.pk/ & Calculations of Kifayah Investment Management Limited

| PORTFOLIO INVESTMENT SUMMARY             | Top most buyer | Top most seller<br>Broker Proprietary Trading |  |
|------------------------------------------|----------------|-----------------------------------------------|--|
|                                          | Individuals    |                                               |  |
| Amount (Net)                             | 578,745,303    | (428,857,630)                                 |  |
| Buying / Selling sector wise composition |                |                                               |  |
| All other Sectors                        | 31.79%         | 24.75%                                        |  |
| Technology and Communication             | 24.89%         | 35.26%                                        |  |
| Textile Composite                        | 14.10%         | 13.67%                                        |  |